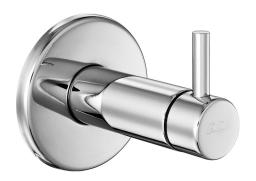

## E.C.A. CONCEALED STOP VALVE

| Product Description |                      |
|---------------------|----------------------|
| Product Number      | 102126441EX          |
| Product Name        | Concealed Stop Valve |
| EAN Barcode         | 8693261067022        |

| Technical Specification       |                              |
|-------------------------------|------------------------------|
| Cartridge Type                | Closed System Headwork Group |
| Min. Water Pressure           | 0,5 bar                      |
| Max. Water Pressure           | 10 bars                      |
| Recommended Water<br>Pressure | 3 bars                       |
| Inlet Water Temperature       | 5°C - 65°C                   |
| Supply Connection             | G 1/2" Threads               |
| Finishing                     | Chrome                       |
| Body Material                 | Metal Alloy & Plastic        |