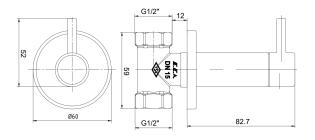

| Technical Specification       |                              |
|-------------------------------|------------------------------|
| Cartridge Type                | Closed System Headwork Group |
| Min. Water Pressure           | 0,5 bar                      |
| Max. Water Pressure           | 10 bars                      |
| Recommended Water<br>Pressure | 3 bars                       |
| Inlet Water Temperature       | 5°C - 65°C                   |
| Supply Connection             | G 1/2" Threads               |
| Finishing                     | Chrome                       |
| Body Material                 | Metal Alloy & Plastic        |