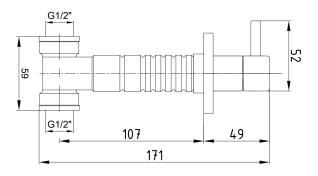

| Technical Specification       |                                                       |  |
|-------------------------------|-------------------------------------------------------|--|
| Cartridge Type                | Closed System Headwork Group                          |  |
| Adjustable Length             | Cuttable Plastic Mechanism Until<br>7 cm Length Range |  |
| Min. Water Pressure           | 0,5 bar                                               |  |
| Max. Water Pressure           | 10 bars                                               |  |
| Recommended Water<br>Pressure | 3 bars                                                |  |
| Inlet Water Temperature       | 5°C - 65°C                                            |  |
| Supply Connection             | G 1/2" Threads                                        |  |
| Finishing                     | Chrome                                                |  |
| Body Material                 | Metal Alloy & Plastic                                 |  |