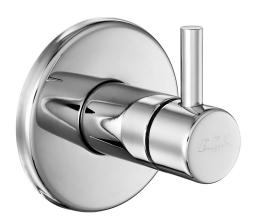

## E.C.A. CONCEALED STOP VALVE

| Product Description |                      |  |
|---------------------|----------------------|--|
| Product Number      | 102151017EX          |  |
| Product Name        | Concealed Stop Valve |  |
| EAN Barcode         | 8693261058341        |  |

| Technical Specification       |                                                       |  |
|-------------------------------|-------------------------------------------------------|--|
| Cartridge Type                | Closed System Headwork Group                          |  |
| Adjustable Length             | Cuttable Plastic Mechanism Until<br>7 cm Length Range |  |
| Min. Water Pressure           | 0,5 bar                                               |  |
| Max. Water Pressure           | 10 bars                                               |  |
| Recommended Water<br>Pressure | 3 bars                                                |  |
| Inlet Water Temperature       | 5°C - 65°C                                            |  |
| Supply Connection             | G 1/2" Threads                                        |  |
| Finishing                     | Chrome                                                |  |
| Body Material                 | Metal Alloy & Plastic                                 |  |