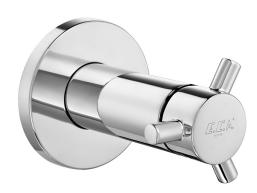

## E.C.A. CONCEALED STOP VALVE

| Product Description |                      |  |
|---------------------|----------------------|--|
| Product Number      | 102126747EX          |  |
| Product Name        | Concealed Stop Valve |  |
| EAN Barcode         | 8693261067541        |  |

| Technical Specification       |                              |
|-------------------------------|------------------------------|
| Cartridge Type                | Closed System Headwork Group |
| Min. Water Pressure           | 0,5 bar                      |
| Max. Water Pressure           | 10 bars                      |
| Recommended Water<br>Pressure | 3 bars                       |
| Inlet Water Temperature       | 5°C - 65°C                   |
| Supply Connection             | G 1/2" Threads               |
| Finishing                     | Chrome                       |
| Body Material                 | Metal Alloy & Plastic        |