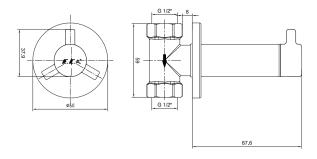

| Technical Specification       |                              |
|-------------------------------|------------------------------|
| Cartridge Type                | Closed System Headwork Group |
| Min. Water Pressure           | 0,5 bar                      |
| Max. Water Pressure           | 10 bars                      |
| Recommended Water<br>Pressure | 3 bars                       |
| Inlet Water Temperature       | 5°C - 65°C                   |
| Supply Connection             | G 1/2" Threads               |
| Finishing                     | Chrome                       |
| Body Material                 | Metal Alloy & Plastic        |