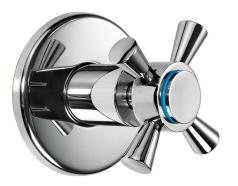

## E.C.A. CONCEALED STOP VALVE

| Product Description |                      |  |
|---------------------|----------------------|--|
| Product Number      | 102151011HEX         |  |
| Product Name        | Concealed Stop Valve |  |
| EAN Barcode         | 8693261068760        |  |