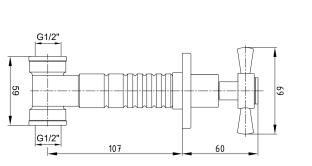

| Technical Specification       |                                                       |  |
|-------------------------------|-------------------------------------------------------|--|
| Cartridge Type                | Closed System Headwork Group                          |  |
| Adjustable Length             | Cuttable Plastic Mechanism Until<br>7 cm Length Range |  |
| Min. Water Pressure           | 0,5 bar                                               |  |
| Max. Water Pressure           | 10 bars                                               |  |
| Recommended Water<br>Pressure | 3 bars                                                |  |
| Inlet Water Temperature       | 5°C - 65°C                                            |  |
| Supply Connection             | G 1/2" Threads                                        |  |
| Finishing                     | Chrome with Hygiene Plating                           |  |
| Body Material                 | Metal Alloy & Plastic                                 |  |