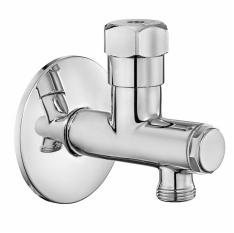

**Product Description** 

Product Number

Product Name EAN Barcode

102111066EX

Filtered Stop Tap

8693261065165

| 67    | G1/2"<br>Ø65 |
|-------|--------------|
| G3/8" |              |
| 55    |              |