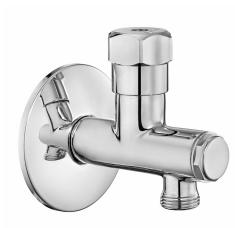

**Product Description** 

Product Number

Product Name EAN Barcode

102111066EX

Filtered Stop Tap

8693261065165

| 67    | G1/2"<br>Ø65 |
|-------|--------------|
| G3/8" |              |
| 55    |              |