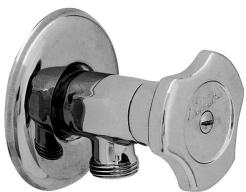

| 78    | 6            |
|-------|--------------|
| G3/8" | G 1/2"<br>39 |

| Product Description |               |  |
|---------------------|---------------|--|
| Product Number      | 102111065EX   |  |
| Product Name        | Long Stop Tap |  |
| EAN Barcode         | 8693261065141 |  |

| Technical Specification       |                              |
|-------------------------------|------------------------------|
| Cartridge Type                | Closed System Headwork Group |
| Min. Water Pressure           | 0,5 bar                      |
| Max. Water Pressure           | 10 bars                      |
| Recommended Water<br>Pressure | 3 bars                       |
| Inlet Water Temperature       | 5°C - 65°C                   |
| Supply Connection             | G 1/2" Thread                |
| Finishing                     | Chrome                       |
| Body Material                 | Brass                        |