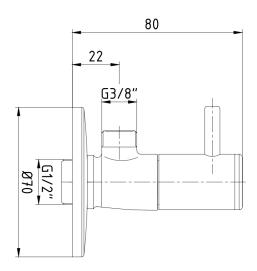

| Technical Specification       |                                       |
|-------------------------------|---------------------------------------|
| Cartridge Type                | G 1/2" 180° Ceramic<br>Headwork Group |
| Min. Water Pressure           | 0,5 bar                               |
| Max. Water Pressure           | 10 bars                               |
| Recommended Water<br>Pressure | 3 bars                                |
| Inlet Water Temperature       | 5°C - 65°C                            |
| Supply Connection             | G 1/2" Thread                         |
| Finishing                     | Chrome                                |
| Body Material                 | Brass                                 |