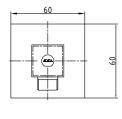

| Technical Specification       |                                      |  |
|-------------------------------|--------------------------------------|--|
| Aerator                       | Strainer Stainless Steel Filter      |  |
| Cartridge Type                | G 3/8" 90° Ceramic<br>Headwork Group |  |
| Min. Water Pressure           | 0,5 bar                              |  |
| Max. Water Pressure           | 10 bars                              |  |
| Recommended Water<br>Pressure | 3 bars                               |  |
| Inlet Water Temperature       | 5°C - 65°C                           |  |
| Supply Connection             | G 1/2" Thread                        |  |
| Finishing                     | Chrome                               |  |
| Body Material                 | Brass                                |  |