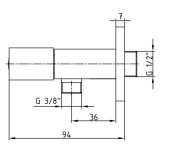

| Technical Specification       |                                      |  |
|-------------------------------|--------------------------------------|--|
| Aerator                       | Strainer Stainless Steel Filter      |  |
| Cartridge Type                | G 3/8" 90° Ceramic<br>Headwork Group |  |
| Min. Water Pressure           | 0,5 bar                              |  |
| Max. Water Pressure           | 10 bars                              |  |
| Recommended Water<br>Pressure | 3 bars                               |  |
| Inlet Water Temperature       | 5°C - 65°C                           |  |
| Supply Connection             | G 1/2" Thread                        |  |
| Finishing                     | Chrome                               |  |
| Body Material                 | Brass                                |  |