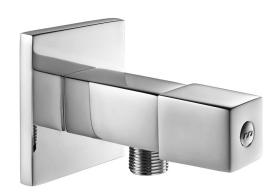

| Product Description |               |  |
|---------------------|---------------|--|
| Product Number      | 102111076EX   |  |
| Product Name        | Stop Tap      |  |
| EAN Barcode         | 8693261065189 |  |