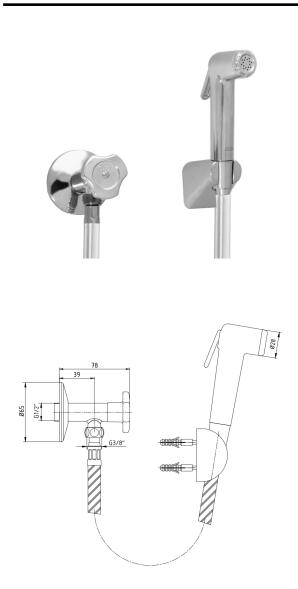

| Product Description |                           |
|---------------------|---------------------------|
| Product Number      | 102111084EX               |
| Product Name        | Stop Tap with Hand Shower |
| EAN Barcode         | 8693261065264             |

| Technical Specification       |                                       |
|-------------------------------|---------------------------------------|
| Cartridge Type                | Headwork Group                        |
| Connection Hose               | 1,2 m Anti-twist PVC<br>Flexible Hose |
| Min. Water Pressure           | 0,5 bar                               |
| Max. Water Pressure           | 10 bars                               |
| Recommended Water<br>Pressure | 3 bars                                |
| Inlet Water Temperature       | 5°C - 65°C                            |
| Supply Connection             | G 1/2" Thread                         |
| Finishing                     | Chrome                                |
| Body Material                 | Metal Alloy & Plastic                 |