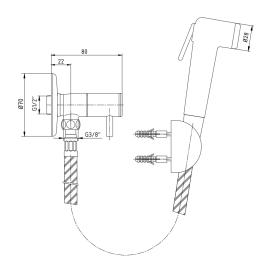

| Technical Specification       |                                       |
|-------------------------------|---------------------------------------|
| Cartridge Type                | G 1/2" 180° Ceramic<br>Headwork Group |
| Connection Hose               | 1,2 m Anti-twist PVC<br>Flexible Hose |
| Min. Water Pressure           | 0,5 bar                               |
| Max. Water Pressure           | 10 bars                               |
| Recommended Water<br>Pressure | 3 bars                                |
| Inlet Water Temperature       | 5°C - 65°C                            |
| Supply Connection             | G 1/2" Thread                         |
| Finishing                     | Chrome with Hygiene Plating           |
| Body Material                 | Metal Alloy & Plastic                 |