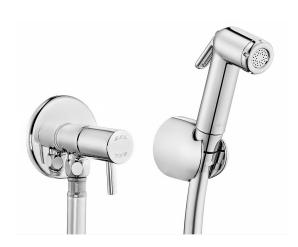

| Product Description |                           |  |
|---------------------|---------------------------|--|
| Product Number      | 102111133HEX              |  |
| Product Name        | Stop Tap with Hand Shower |  |
| EAN Barcode         | 8693261057900             |  |