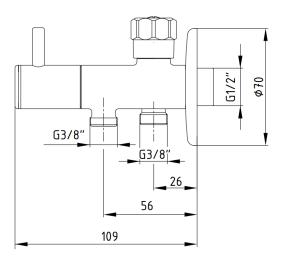

| Technical Specification       |                                       |  |
|-------------------------------|---------------------------------------|--|
| Cartridge Types               | G 1/2" 180° Ceramic<br>Headwork Group |  |
|                               | Closed System Headwork Group          |  |
| Reservoir Outlet              | Controlled by Star Hand-wheel         |  |
| Closet Outlet                 | Controlled by Minimal Hand-wheel      |  |
| Min. Water Pressure           | 0,5 bar                               |  |
| Max. Water Pressure           | 10 bars                               |  |
| Recommended Water<br>Pressure | 3 bars                                |  |
| Inlet Water Temperature       | 5°C - 65°C                            |  |
| Supply Connection             | G 1/2" Thread                         |  |
| Finishing                     | Chrome                                |  |
| Body Material                 | Brass                                 |  |