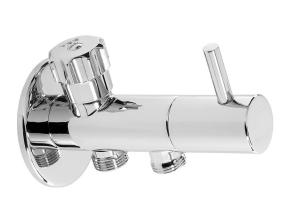

| Product Description |                           |  |
|---------------------|---------------------------|--|
| Product Number      | 102111091EX               |  |
| Product Name        | Stop Tap with Two Outlets |  |
| EAN Barcode         | 8693261065288             |  |

| Technical Specification       |                                       |  |
|-------------------------------|---------------------------------------|--|
| Cartridge Types               | G 1/2" 180° Ceramic<br>Headwork Group |  |
|                               | Closed System Headwork Group          |  |
| Reservoir Outlet              | Controlled by Star Hand-wheel         |  |
| Closet Outlet                 | Controlled by Minimal Hand-wheel      |  |
| Min. Water Pressure           | 0,5 bar                               |  |
| Max. Water Pressure           | 10 bars                               |  |
| Recommended Water<br>Pressure | 3 bars                                |  |
| Inlet Water Temperature       | 5°C - 65°C                            |  |
| Supply Connection             | G 1/2" Thread                         |  |
| Finishing                     | Chrome                                |  |
| Body Material                 | Brass                                 |  |