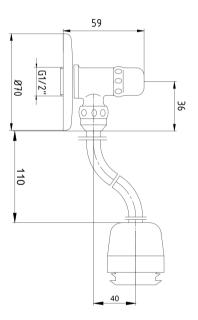

| Technical Specification       |                |  |
|-------------------------------|----------------|--|
| Cartridge Type                | Headwork Group |  |
| Min. Water Pressure           | 0,5 bar        |  |
| Max. Water Pressure           | 10 bars        |  |
| Recommended Water<br>Pressure | 3 bars         |  |
| Inlet Water Temperature       | 5°C - 65°C     |  |
| Supply Connection             | G 1/2" Thread  |  |
| Finishing                     | Chrome         |  |
| Body Material                 | Brass          |  |