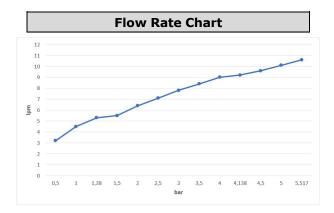

| Technical Specification       |                                            |  |  |
|-------------------------------|--------------------------------------------|--|--|
| Aerator                       | Neoperl Perlator HC                        |  |  |
| Cartridge Type                | Ø35 mm Ceramic Cartridge                   |  |  |
| Min. Water Pressure           | 0,5 bar                                    |  |  |
| Max. Water Pressure           | 10 bars                                    |  |  |
| Recommended Water<br>Pressure | 3 bars                                     |  |  |
| Nominal Flow Rate @3bars      | 7,8 l/m                                    |  |  |
| Inlet Water Temperature       | 5°C - 65°C                                 |  |  |
| Supply Connection             | 450 mm G 3/8" Flexible<br>Connection Hoses |  |  |
| Finishing                     | Chrome                                     |  |  |
| Body Material                 | Brass                                      |  |  |