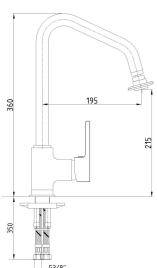

| Technical Specification       |                                            |  |  |
|-------------------------------|--------------------------------------------|--|--|
| Aerator                       | Neoperl Perlator HC                        |  |  |
| Cartridge Type                | Ø35 mm Ceramic Cartridge                   |  |  |
| Min. Water Pressure           | 0,5 bar                                    |  |  |
| Max. Water Pressure           | 10 bars                                    |  |  |
| Recommended Water<br>Pressure | 3 bars                                     |  |  |
| Nominal Flow Rate @3bars      | 7,5 l/m                                    |  |  |
| Inlet Water Temperature       | 5°C - 65°C                                 |  |  |
| Supply Connection             | 450 mm G 3/8" Flexible<br>Connection Hoses |  |  |
| Finishing                     | Chrome                                     |  |  |
| Body Material                 | Brass                                      |  |  |