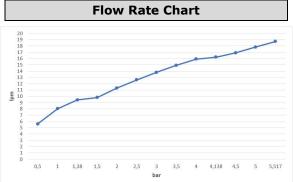

| Technical Specification       |                                            |  |
|-------------------------------|--------------------------------------------|--|
| Cartridge Type                | Ø35 mm Ceramic Cartridge                   |  |
| Min. Water Pressure           | 0,5 bar                                    |  |
| Max. Water Pressure           | 10 bars                                    |  |
| Recommended Water<br>Pressure | 3 bars                                     |  |
| Nominal Flow Rate @3bars      | 13,8 l/m                                   |  |
| Inlet Water Temperature       | 5°C - 65°C                                 |  |
| Supply Connection             | 450 mm G 3/8" Flexible<br>Connection Hoses |  |
| Finishing                     | Chrome                                     |  |
| Body Material                 | Brass                                      |  |