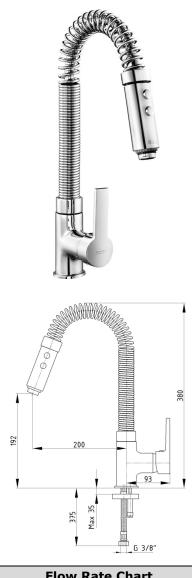

## E.C.A. TOLOSA SINK MIXER

| Product Description |               |  |
|---------------------|---------------|--|
| Product Number      | 102108703EX   |  |
| Product Name        | Sink Mixer    |  |
| EAN Barcode         | 8693261080120 |  |

| Technical Specification       |                                            |  |
|-------------------------------|--------------------------------------------|--|
| Cartridge Type                | Ø35 mm Ceramic Cartridge                   |  |
| Min. Water Pressure           | 0,5 bar                                    |  |
| Max. Water Pressure           | 10 bars                                    |  |
| Recommended Water<br>Pressure | 3 bars                                     |  |
| Nominal Flow Rate @3bars      | 13,8 l/m                                   |  |
| Inlet Water Temperature       | 5°C - 65°C                                 |  |
| Supply Connection             | 450 mm G 3/8" Flexible<br>Connection Hoses |  |
| Finishing                     | Chrome                                     |  |
| Body Material                 | Brass                                      |  |