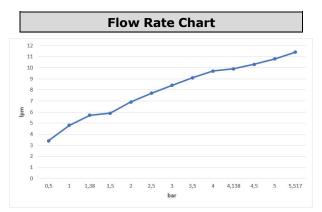

## Product DescriptionProduct Number102108765EXProduct NameBasin Mixer without Waste SetEAN Barcode8693261062140

| Technical Specification       |                                            |
|-------------------------------|--------------------------------------------|
| Aerator                       | Neoperl Perlator HC                        |
| Cartridge Type                | Ø35 mm Ceramic Cartridge                   |
| Min. Water Pressure           | 0,5 bar                                    |
| Max. Water Pressure           | 10 bars                                    |
| Recommended Water<br>Pressure | 3 bars                                     |
| Nominal Flow Rate @3bars      | 8,4 l/m                                    |
| Inlet Water Temperature       | 5°C - 65°C                                 |
| Supply Connection             | 450 mm G 3/8" Flexible<br>Connection Hoses |
| Finishing                     | Chrome                                     |
| Body Material                 | Brass                                      |