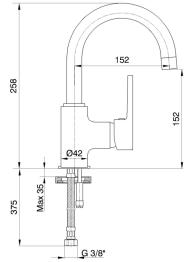

## Product DescriptionProduct Number102108765EXProduct NameBasin Mixer without Waste SetEAN Barcode8693261062140

| Technical Specification       |                                            |
|-------------------------------|--------------------------------------------|
| Aerator                       | Neoperl Perlator HC                        |
| Cartridge Type                | Ø35 mm Ceramic Cartridge                   |
| Min. Water Pressure           | 0,5 bar                                    |
| Max. Water Pressure           | 10 bars                                    |
| Recommended Water<br>Pressure | 3 bars                                     |
| Nominal Flow Rate @3bars      | 8,4 l/m                                    |
| Inlet Water Temperature       | 5°C - 65°C                                 |
| Supply Connection             | 450 mm G 3/8" Flexible<br>Connection Hoses |
| Finishing                     | Chrome                                     |
| Body Material                 | Brass                                      |