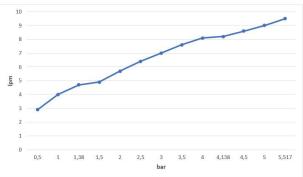

| Technical Specification       |                                            |
|-------------------------------|--------------------------------------------|
| Aerator                       | Neoperl Perlator HC                        |
| Cartridge Type                | Ø35 mm Ceramic Cartridge                   |
| Min. Water Pressure           | 0,5 bar                                    |
| Max. Water Pressure           | 10 bars                                    |
| Recommended Water<br>Pressure | 3 bars                                     |
| Nominal Flow Rate @3bars      | 7 l/m                                      |
| Inlet Water Temperature       | 5°C - 65°C                                 |
| Supply Connection             | 700 mm G 3/8" Flexible<br>Connection Hoses |
| Finishing                     | Chrome                                     |
| Body Material                 | Brass                                      |