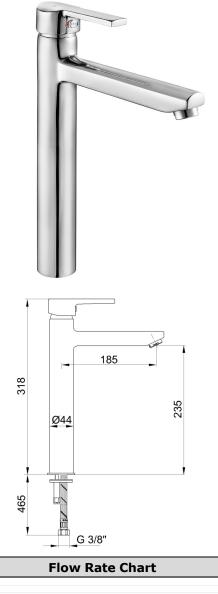

## E.C.A. TOLOSA TALL TYPE BASIN MIXER

| Product Description |                               |  |
|---------------------|-------------------------------|--|
| Product Number      | 102108860EX                   |  |
| Product Name        | Basin Mixer without Waste Set |  |
| EAN Barcode         | 8693261038206                 |  |

| Technical Specification       |                                            |
|-------------------------------|--------------------------------------------|
| Aerator                       | Neoperl Perlator HC                        |
| Cartridge Type                | Ø35 mm Ceramic Cartridge                   |
| Min. Water Pressure           | 0,5 bar                                    |
| Max. Water Pressure           | 10 bars                                    |
| Recommended Water<br>Pressure | 3 bars                                     |
| Nominal Flow Rate @3bars      | 7 l/m                                      |
| Inlet Water Temperature       | 5°C - 65°C                                 |
| Supply Connection             | 700 mm G 3/8" Flexible<br>Connection Hoses |
| Finishing                     | Chrome                                     |
| Body Material                 | Brass                                      |