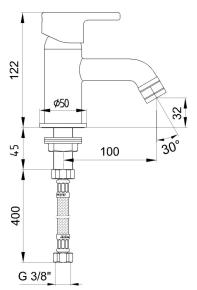

| Product Description |               |
|---------------------|---------------|
| Product Number      | 102109280EX   |
| Product Name        | Basin Tap     |
| EAN Barcode         | 8693261092802 |

| Technical Specification       |                                            |  |
|-------------------------------|--------------------------------------------|--|
| Aerator                       | Neoperl Perlator HC                        |  |
| Cartridge Type                | Ø26 mm Ceramic Cartridge                   |  |
| Min. Water Pressure           | 0,5 bar                                    |  |
| Max. Water Pressure           | 10 bars                                    |  |
| Recommended Water<br>Pressure | 3 bars                                     |  |
| Nominal Flow Rate @3bars      | 8,4 l/m                                    |  |
| Inlet Water Temperature       | 5°C - 65°C                                 |  |
| Supply Connection             | 400 mm G 3/8" Flexible<br>Connection Hoses |  |
| Finishing                     | Chrome                                     |  |
| Body Material                 | Brass                                      |  |