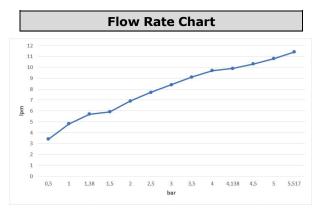

| Product Description |               |
|---------------------|---------------|
| Product Number      | 102109280EX   |
| Product Name        | Basin Tap     |
| EAN Barcode         | 8693261092802 |

| Technical Specification       |                                            |  |
|-------------------------------|--------------------------------------------|--|
| Aerator                       | Neoperl Perlator HC                        |  |
| Cartridge Type                | Ø26 mm Ceramic Cartridge                   |  |
| Min. Water Pressure           | 0,5 bar                                    |  |
| Max. Water Pressure           | 10 bars                                    |  |
| Recommended Water<br>Pressure | 3 bars                                     |  |
| Nominal Flow Rate @3bars      | 8,4 l/m                                    |  |
| Inlet Water Temperature       | 5°C - 65°C                                 |  |
| Supply Connection             | 400 mm G 3/8" Flexible<br>Connection Hoses |  |
| Finishing                     | Chrome                                     |  |
| Body Material                 | Brass                                      |  |