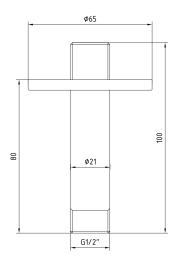

| Technical Specification       |                |  |
|-------------------------------|----------------|--|
| Min. Water Pressure           | 0,5 bar        |  |
| Max. Water Pressure           | 10 bars        |  |
| Recommended Water<br>Pressure | 3 bars         |  |
| Inlet Water Temperature       | 5°C - 65°C     |  |
| Supply Connection             | G 1/2" Threads |  |
| Finishing                     | Chrome         |  |
| Body Material                 | Brass          |  |