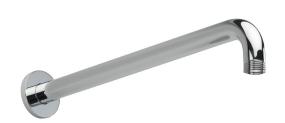

| Product Description |                                   |  |
|---------------------|-----------------------------------|--|
| Product Number      | 102126608EX                       |  |
| Product Name        | Wall Mounted Shower<br>Head Elbow |  |
| EAN Barcode         | 8693261059607                     |  |