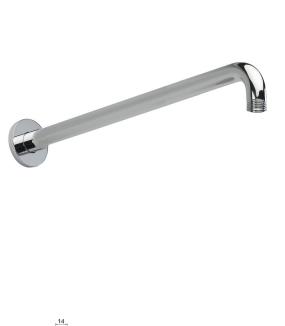

| Product Description |                                   |
|---------------------|-----------------------------------|
| Product Number      | 102126798EX                       |
| Product Name        | Wall Mounted Shower<br>Head Elbow |
| EAN Barcode         | 8693261067800                     |