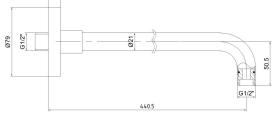

| Technical Specification       |                |  |
|-------------------------------|----------------|--|
| Min. Water Pressure           | 0,5 bar        |  |
| Max. Water Pressure           | 10 bars        |  |
| Recommended Water<br>Pressure | 3 bars         |  |
| Inlet Water Temperature       | 5°C - 65°C     |  |
| Supply Connection             | G 1/2" Threads |  |
| Finishing                     | Chrome         |  |
| Body Material                 | Brass          |  |