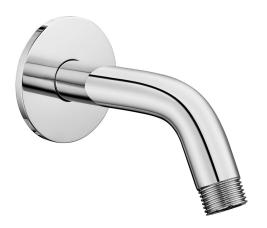

| Product Description |                                         |  |
|---------------------|-----------------------------------------|--|
| Product Number      | 102126650EX                             |  |
|                     | Wall Mounted Shower<br>Head Short Elbow |  |
| EAN Barcode         | 8693261067305                           |  |