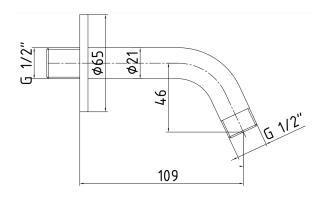

| Technical Specification       |                |  |
|-------------------------------|----------------|--|
| Min. Water Pressure           | 0,5 bar        |  |
| Max. Water Pressure           | 10 bars        |  |
| Recommended Water<br>Pressure | 3 bars         |  |
| Inlet Water Temperature       | 5°C - 65°C     |  |
| Supply Connection             | G 1/2" Threads |  |
| Finishing                     | Chrome         |  |
| Body Material                 | Brass          |  |