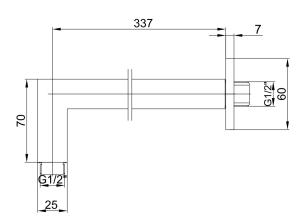

| Technical Specification       |                |  |
|-------------------------------|----------------|--|
| Min. Water Pressure           | 0,5 bar        |  |
| Max. Water Pressure           | 10 bars        |  |
| Recommended Water<br>Pressure | 3 bars         |  |
| Inlet Water Temperature       | 5°C - 65°C     |  |
| Supply Connection             | G 1/2" Threads |  |
| Finishing                     | Chrome         |  |
| Body Material                 | Brass          |  |