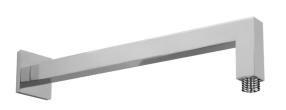

## E.C.A. SHOWER HEAD ELBOW

| Product Description |                                                       |
|---------------------|-------------------------------------------------------|
| Product Number      | 102126699EX                                           |
|                     | Wall Mounted Shower Head<br>Elbow with Square Profile |
| EAN Barcode         | 8693261059621                                         |