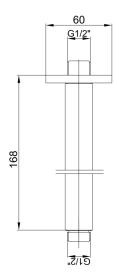

| Technical Specification       |                |  |
|-------------------------------|----------------|--|
| Min. Water Pressure           | 0,5 bar        |  |
| Max. Water Pressure           | 10 bars        |  |
| Recommended Water<br>Pressure | 3 bars         |  |
| Inlet Water Temperature       | 5°C - 65°C     |  |
| Supply Connection             | G 1/2" Threads |  |
| Finishing                     | Chrome         |  |
| Body Material                 | Brass          |  |