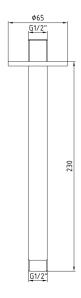

| Technical Specification       |                |  |
|-------------------------------|----------------|--|
| Min. Water Pressure           | 0,5 bar        |  |
| Max. Water Pressure           | 10 bars        |  |
| Recommended Water<br>Pressure | 3 bars         |  |
| Inlet Water Temperature       | 5°C - 65°C     |  |
| Supply Connection             | G 1/2" Threads |  |
| Finishing                     | Chrome         |  |
| Body Material                 | Brass          |  |