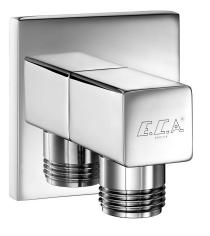

## E.C.A. ELEA SHOWER OUTLET ELBOW

| Product Description |                     |  |
|---------------------|---------------------|--|
| Product Number      | 102126388EX         |  |
| Product Name        | Shower Outlet Elbow |  |
| EAN Barcode         | 8693261058129       |  |

| Technical Specification       |               |  |
|-------------------------------|---------------|--|
| Min. Water Pressure           | 0,5 bar       |  |
| Max. Water Pressure           | 10 bars       |  |
| Recommended Water<br>Pressure | 3 bars        |  |
| Inlet Water Temperature       | 5°C - 65°C    |  |
| Supply Connection             | G 1/2" Thread |  |
| Shower Outlet Connection      | G 1/2" Thread |  |
| Finishing                     | Chrome        |  |
| Body Material                 | Brass         |  |