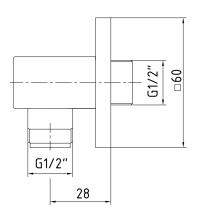

| Technical Specification       |               |  |
|-------------------------------|---------------|--|
| Min. Water Pressure           | 0,5 bar       |  |
| Max. Water Pressure           | 10 bars       |  |
| Recommended Water<br>Pressure | 3 bars        |  |
| Inlet Water Temperature       | 5°C - 65°C    |  |
| Supply Connection             | G 1/2" Thread |  |
| Shower Outlet Connection      | G 1/2" Thread |  |
| Finishing                     | Chrome        |  |
| Body Material                 | Brass         |  |