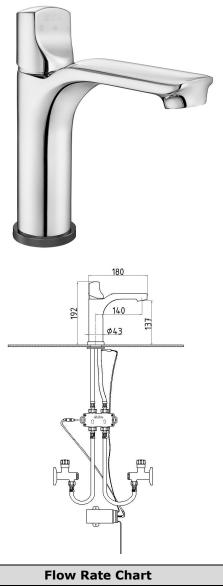

| Technical Specification       |                                            |  |
|-------------------------------|--------------------------------------------|--|
| Aerator                       | Neoperl Caché                              |  |
| Cartridge Type                | Ø35 mm Ceramic Cartridge                   |  |
| Min. Water Pressure           | 0,5 bar                                    |  |
| Max. Water Pressure           | 10 bars                                    |  |
| Recommended Water<br>Pressure | 3 bars                                     |  |
| Nominal Flow Rate @3bars      | 7,8 l/m                                    |  |
| Inlet Water Temperature       | 5°C - 65°C                                 |  |
| Supply Connection             | 400 mm G 3/8" Flexible<br>Connection Hoses |  |
| Supply Power                  | 4xAA 1,5V Lithium Batteries                |  |
| Finishing                     | Chrome with Hygiene Plating                |  |
| Body Material                 | Brass                                      |  |