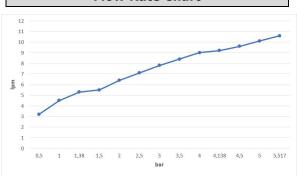

| Technical Specification       |                                            |  |
|-------------------------------|--------------------------------------------|--|
| Aerator                       | Neoperl Caché                              |  |
| Cartridge Type                | Ø35 mm Ceramic Cartridge                   |  |
| Min. Water Pressure           | 0,5 bar                                    |  |
| Max. Water Pressure           | 10 bars                                    |  |
| Recommended Water<br>Pressure | 3 bars                                     |  |
| Nominal Flow Rate @3bars      | 7,8 l/m                                    |  |
| Inlet Water Temperature       | 5°C - 65°C                                 |  |
| Supply Connection             | 400 mm G 3/8" Flexible<br>Connection Hoses |  |
| Supply Power                  | 4xAA 1,5V Lithium Batteries                |  |
| Finishing                     | Chrome with Hygiene Plating                |  |
| Body Material                 | Brass                                      |  |