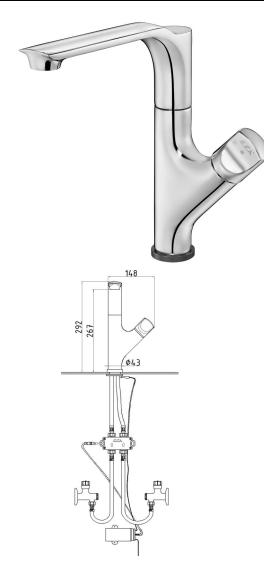

## www.ECA.com.tr

| Product Description |               |  |  |  |
|---------------------|---------------|--|--|--|
| Product Number      | 102118069HEX  |  |  |  |
| Product Name        | Sink Mixer    |  |  |  |
| EAN Barcode         | 8693261054725 |  |  |  |

| Technical Specification       |                                            |  |  |
|-------------------------------|--------------------------------------------|--|--|
| Aerator                       | Neoperl Caché                              |  |  |
| Cartridge Type                | Ø35 mm Ceramic Cartridge                   |  |  |
| Min. Water Pressure           | 0,5 bar                                    |  |  |
| Max. Water Pressure           | 10 bars                                    |  |  |
| Recommended Water<br>Pressure | 3 bars                                     |  |  |
| Nominal Flow Rate @3bars      | 6,7 l/m                                    |  |  |
| Inlet Water Temperature       | 5°C - 65°C                                 |  |  |
| Supply Connection             | 400 mm G 3/8" Flexible<br>Connection Hoses |  |  |
| Supply Power                  | 4xAA 1,5V Lithium Batteries                |  |  |
| Finishing                     | Chrome with Hygiene Plating                |  |  |
| Body Material                 | Brass                                      |  |  |