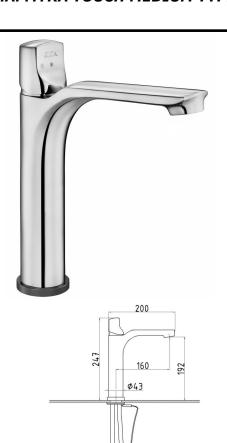

## E.C.A. MYRA TOUCH MEDIUM TYPE BASIN MIXER

| Product Description |                               |
|---------------------|-------------------------------|
| Product Number      | 102188029HEX                  |
| Product Name        | Basin Mixer without Waste Set |
| EAN Barcode         | 8693261054848                 |

| Technical Specification       |                                            |
|-------------------------------|--------------------------------------------|
| Aerator                       | Neoperl Caché                              |
| Cartridge Type                | Ø35 mm Ceramic Cartridge                   |
| Min. Water Pressure           | 0,5 bar                                    |
| Max. Water Pressure           | 10 bars                                    |
| Recommended Water<br>Pressure | 3 bars                                     |
| Nominal Flow Rate @3bars      | 7,8 l/m                                    |
| Inlet Water Temperature       | 5°C - 65°C                                 |
| Supply Connection             | 400 mm G 3/8" Flexible<br>Connection Hoses |
| Supply Power                  | 4xAA 1,5V Lithium Batteries                |
| Finishing                     | Chrome with Hygiene Plating                |
| Body Material                 | Brass                                      |