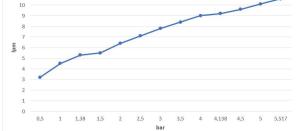

| Technical Specification       |                                            |  |
|-------------------------------|--------------------------------------------|--|
| Aerator                       | Neoperl Caché                              |  |
| Cartridge Type                | Ø35 mm Ceramic Cartridge                   |  |
| Min. Water Pressure           | 0,5 bar                                    |  |
| Max. Water Pressure           | 10 bars                                    |  |
| Recommended Water<br>Pressure | 3 bars                                     |  |
| Nominal Flow Rate @3bars      | 7,8 l/m                                    |  |
| Inlet Water Temperature       | 5°C - 65°C                                 |  |
| Supply Connection             | 400 mm G 3/8" Flexible<br>Connection Hoses |  |
| Supply Power                  | 4xAA 1,5V Lithium Batteries                |  |
| Finishing                     | Chrome with Hygiene Plating                |  |
| Body Material                 | Brass                                      |  |

| 1 | 2 |  |
|---|---|--|
| 1 | 1 |  |
| 1 | 0 |  |
|   | 9 |  |
|   | 8 |  |
|   | 7 |  |
| 8 | c |  |

**Flow Rate Chart** 