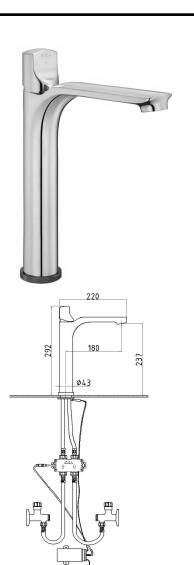

## E.C.A. MYRA TOUCH TALL TYPE BASIN MIXER

| Product Description |                               |  |
|---------------------|-------------------------------|--|
| Product Number      | 102188030HEX                  |  |
| Product Name        | Basin Mixer without Waste Set |  |
| EAN Barcode         | 8693261069088                 |  |

| Technical Specification       |                                            |  |
|-------------------------------|--------------------------------------------|--|
| Aerator                       | Neoperl Caché                              |  |
| Cartridge Type                | Ø35 mm Ceramic Cartridge                   |  |
| Min. Water Pressure           | 0,5 bar                                    |  |
| Max. Water Pressure           | 10 bars                                    |  |
| Recommended Water<br>Pressure | 3 bars                                     |  |
| Nominal Flow Rate @3bars      | 7,8 l/m                                    |  |
| Inlet Water Temperature       | 5°C - 65°C                                 |  |
| Supply Connection             | 400 mm G 3/8" Flexible<br>Connection Hoses |  |
| Supply Power                  | 4xAA 1,5V Lithium Batteries                |  |
| Finishing                     | Chrome with Hygiene Plating                |  |
| Body Material                 | Brass                                      |  |

| Product Variants |                                |  |
|------------------|--------------------------------|--|
| 102188030HSTEX   | Basin Mixer Water Saving 5 I/m |  |
| 102188030Hxx     | xx Localization Product Number |  |