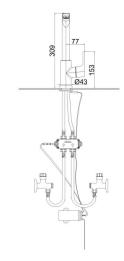

| Technical Specification       |                                            |  |  |
|-------------------------------|--------------------------------------------|--|--|
| Aerator                       | Neoperl Perlator CS                        |  |  |
| Cartridge Type                | Ø35 mm Ceramic Cartridge                   |  |  |
| Min. Water Pressure           | 0,5 bar                                    |  |  |
| Max. Water Pressure           | 10 bars                                    |  |  |
| Recommended Water<br>Pressure | 3 bars                                     |  |  |
| Nominal Flow Rate @3bars      | 7,5 l/m                                    |  |  |
| Inlet Water Temperature       | 5°C - 65°C                                 |  |  |
| Supply Connection             | 450 mm G 3/8" Flexible<br>Connection Hoses |  |  |
| Supply Power                  | 4xAA 1,5V Lithium Batteries                |  |  |
| Finishing                     | Chrome with Hygiene Plating                |  |  |
| Body Material                 | Brass                                      |  |  |