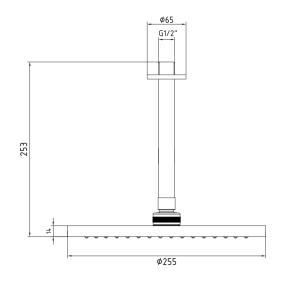

| Technical Specification       |                       |  |
|-------------------------------|-----------------------|--|
| Head Sizes of Shower Head     | Ø255 mm               |  |
| Flow Regime                   | Single Flow Type      |  |
| Min. Water Pressure           | 0,5 bar               |  |
| Max. Water Pressure           | 10 bars               |  |
| Recommended Water<br>Pressure | 3 bars                |  |
| Nominal Flow Rate @3bars      | 7,7 l/m               |  |
| Inlet Water Temperature       | 5°C - 65°C            |  |
| Supply Connection             | G 1/2" Thread         |  |
| Finishing                     | Chrome                |  |
| Body Material                 | Metal Alloy & Plastic |  |