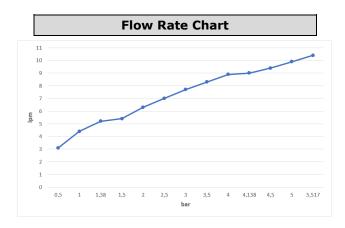

| Technical Specification       |                       |  |
|-------------------------------|-----------------------|--|
| Head Sizes of Shower Head     | Ø255 mm               |  |
| Flow Regime                   | Single Flow Type      |  |
| Min. Water Pressure           | 0,5 bar               |  |
| Max. Water Pressure           | 10 bars               |  |
| Recommended Water<br>Pressure | 3 bars                |  |
| Nominal Flow Rate @3bars      | 7,7 l/m               |  |
| Inlet Water Temperature       | 5°C - 65°C            |  |
| Supply Connection             | G 1/2" Thread         |  |
| Finishing                     | Chrome                |  |
| Body Material                 | Metal Alloy & Plastic |  |