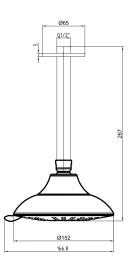

| Technical Specification       |                               |  |
|-------------------------------|-------------------------------|--|
| Head Sizes of Shower Head     | Ø152 mm                       |  |
| Flow Regime                   | 3 Different Flow Type Options |  |
| Flow Type Selection           | Rotary Adjusting Water Outlet |  |
| Min. Water Pressure           | 0,5 bar                       |  |
| Max. Water Pressure           | 10 bars                       |  |
| Recommended Water<br>Pressure | 3 bars                        |  |
| Nominal Flow Rate @3bars      | 5,1 l/m                       |  |
| Inlet Water Temperature       | 5°C - 65°C                    |  |
| Supply Connection             | G 1/2" Thread                 |  |
| Finishing                     | Chrome                        |  |
| Body Material                 | Metal Alloy & Plastic         |  |