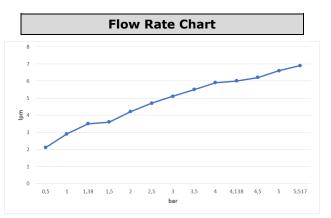

| Technical Specification       |                               |  |
|-------------------------------|-------------------------------|--|
| Head Sizes of Shower Head     | Ø152 mm                       |  |
| Flow Regime                   | 3 Different Flow Type Options |  |
| Flow Type Selection           | Rotary Adjusting Water Outlet |  |
| Min. Water Pressure           | 0,5 bar                       |  |
| Max. Water Pressure           | 10 bars                       |  |
| Recommended Water<br>Pressure | 3 bars                        |  |
| Nominal Flow Rate @3bars      | 5,1 l/m                       |  |
| Inlet Water Temperature       | 5°C - 65°C                    |  |
| Supply Connection             | G 1/2" Thread                 |  |
| Finishing                     | Chrome                        |  |
| Body Material                 | Metal Alloy & Plastic         |  |