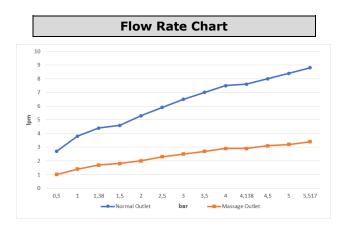

| Technical Specification            |                                |  |  |  |
|------------------------------------|--------------------------------|--|--|--|
| Head Sizes of Shower Head          | Ø55 mm                         |  |  |  |
| Flow Regime                        | 2 Different Flow Type Options  |  |  |  |
| Flow Type Selection                | Rotary Adjusting Water Outlet  |  |  |  |
| Max. Water Pressure                | 10 bars                        |  |  |  |
| Recommended Min.<br>Water Pressure | 3 bars                         |  |  |  |
| Nominal Flow Rate @3bars           | 2,5 l/m at Massage Flow Regime |  |  |  |
| Norminal Flow Rate @Sbars          | 6,5 l/m at Normal Flow Regime  |  |  |  |
| Inlet Water Temperature            | 5°C - 65°C                     |  |  |  |
| Supply Connection                  | G 1/2" Thread                  |  |  |  |
| Finishing                          | Chrome                         |  |  |  |
| Body Material                      | Metal Alloy & Plastic          |  |  |  |