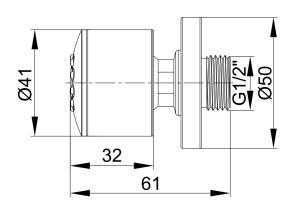

| Technical Specification            |                       |  |
|------------------------------------|-----------------------|--|
| Head Sizes of Shower Head          | Ø41 mm                |  |
| Flow Regime                        | Single Flow Type      |  |
| Max. Water Pressure                | 10 bars               |  |
| Recommended Min.<br>Water Pressure | 3 bars                |  |
| Nominal Flow Rate @3bars           | 7 l/m                 |  |
| Inlet Water Temperature            | 5°C - 65°C            |  |
| Supply Connection                  | G 1/2" Thread         |  |
| Finishing                          | Chrome                |  |
| Body Material                      | Metal Alloy & Plastic |  |