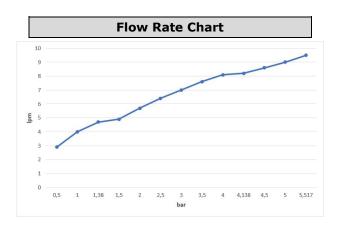

| Technical Specification            |                       |  |
|------------------------------------|-----------------------|--|
| Head Sizes of Shower Head          | Ø41 mm                |  |
| Flow Regime                        | Single Flow Type      |  |
| Max. Water Pressure                | 10 bars               |  |
| Recommended Min.<br>Water Pressure | 3 bars                |  |
| Nominal Flow Rate @3bars           | 7 l/m                 |  |
| Inlet Water Temperature            | 5°C - 65°C            |  |
| Supply Connection                  | G 1/2" Thread         |  |
| Finishing                          | Chrome                |  |
| Body Material                      | Metal Alloy & Plastic |  |