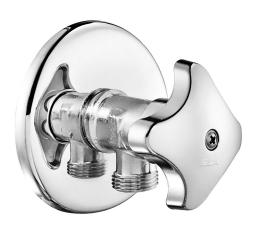

| Product Description |                   |  |
|---------------------|-------------------|--|
| Product Number      | 102111124EX       |  |
| Product Name        | Filtered Stop Tap |  |
| EAN Barcode         | 8693261065363     |  |

| Technical Specification       |                               |
|-------------------------------|-------------------------------|
| Aerator                       | Strainer Polypropylene Filter |
| Cartridge Type                | Closed System Headwork Group  |
| Package Type                  | Blister Package               |
| Min. Water Pressure           | 0,5 bar                       |
| Max. Water Pressure           | 10 bars                       |
| Recommended Water<br>Pressure | 3 bars                        |
| Inlet Water Temperature       | 5°C - 65°C                    |
| Supply Connection             | G 1/2" Thread                 |
| Finishing                     | Chrome                        |
| Body Material                 | Brass                         |