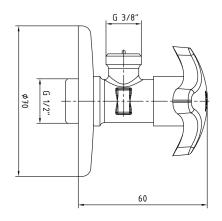

| Technical Specification       |                               |
|-------------------------------|-------------------------------|
| Aerator                       | Strainer Polypropylene Filter |
| Cartridge Type                | Closed System Headwork Group  |
| Package Type                  | Blister Package               |
| Min. Water Pressure           | 0,5 bar                       |
| Max. Water Pressure           | 10 bars                       |
| Recommended Water<br>Pressure | 3 bars                        |
| Inlet Water Temperature       | 5°C - 65°C                    |
| Supply Connection             | G 1/2" Thread                 |
| Finishing                     | Chrome                        |
| Body Material                 | Brass                         |