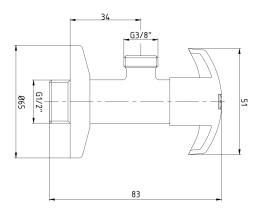

| Technical Specification       |                               |
|-------------------------------|-------------------------------|
| Aerator                       | Strainer Polypropylene Filter |
| Cartridge Type                | Closed System Headwork Group  |
| Package Type                  | Blister Package               |
| Min. Water Pressure           | 0,5 bar                       |
| Max. Water Pressure           | 10 bars                       |
| Recommended Water<br>Pressure | 3 bars                        |
| Inlet Water Temperature       | 5°C - 65°C                    |
| Supply Connection             | G 1/2" Thread                 |
| Finishing                     | Chrome                        |
| Body Material                 | Brass                         |