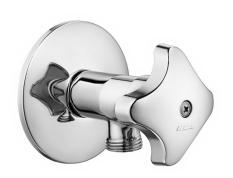

| Product Description |                   |  |
|---------------------|-------------------|--|
| Product Number      | 102111130EX       |  |
| Product Name        | Filtered Stop Tap |  |
| EAN Barcode         | 8693261065400     |  |

| Technical Specification       |                               |
|-------------------------------|-------------------------------|
| Aerator                       | Strainer Polypropylene Filter |
| Cartridge Type                | Closed System Headwork Group  |
| Package Type                  | Blister Package               |
| Min. Water Pressure           | 0,5 bar                       |
| Max. Water Pressure           | 10 bars                       |
| Recommended Water<br>Pressure | 3 bars                        |
| Inlet Water Temperature       | 5°C - 65°C                    |
| Supply Connection             | G 1/2" Thread                 |
| Finishing                     | Chrome                        |
| Body Material                 | Brass                         |