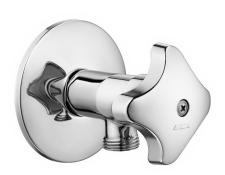

| Product Description |                   |
|---------------------|-------------------|
| Product Number      | 102111132EX       |
| Product Name        | Filtered Stop Tap |
| EAN Barcode         | 8693261065424     |

| Technical Specification       |                               |
|-------------------------------|-------------------------------|
| Aerator                       | Strainer Polypropylene Filter |
| Cartridge Type                | Closed System Headwork Group  |
| Package Type                  | Nylon Package                 |
| Min. Water Pressure           | 0,5 bar                       |
| Max. Water Pressure           | 10 bars                       |
| Recommended Water<br>Pressure | 3 bars                        |
| Inlet Water Temperature       | 5°C - 65°C                    |
| Supply Connection             | G 1/2" Thread                 |
| Finishing                     | Chrome                        |
| Body Material                 | Brass                         |