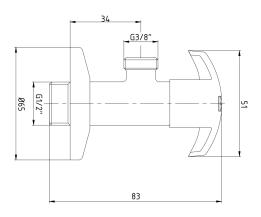

| Technical Specification       |                               |
|-------------------------------|-------------------------------|
| Aerator                       | Strainer Polypropylene Filter |
| Cartridge Type                | Closed System Headwork Group  |
| Package Type                  | Nylon Package                 |
| Min. Water Pressure           | 0,5 bar                       |
| Max. Water Pressure           | 10 bars                       |
| Recommended Water<br>Pressure | 3 bars                        |
| Inlet Water Temperature       | 5°C - 65°C                    |
| Supply Connection             | G 1/2" Thread                 |
| Finishing                     | Chrome                        |
| Body Material                 | Brass                         |