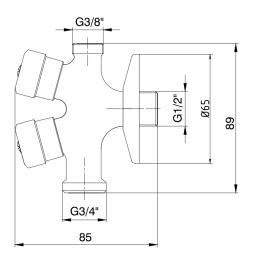

| Technical Specification       |                               |  |
|-------------------------------|-------------------------------|--|
| Aerator                       | Strainer Polypropylene Filter |  |
| Cartridge Type                | Closed System Headwork Groups |  |
| Min. Water Pressure           | 0,5 bar                       |  |
| Max. Water Pressure           | 10 bars                       |  |
| Recommended Water<br>Pressure | 3 bars                        |  |
| Inlet Water Temperature       | 5°C - 65°C                    |  |
| Supply Connection             | G 1/2" Thread                 |  |
| Finishing                     | Chrome                        |  |
| Body Material                 | Brass                         |  |