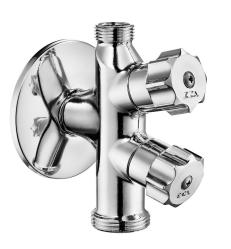

| Product Description |                           |
|---------------------|---------------------------|
| Product Number      | 102111116EX               |
| Product Name        | Stop Tap with Two Outlets |
| EAN Barcode         | 8693261065349             |