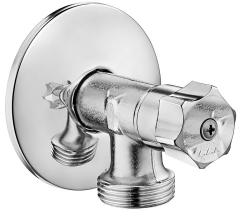

| Product Number          | 102109452EX                  |  |
|-------------------------|------------------------------|--|
| Product Name            | Laundry Tap                  |  |
| EAN Barcode             | 8693261065042                |  |
|                         |                              |  |
| Technical Specification |                              |  |
| Cartridge Type          | Closed System Headwork Group |  |

**Product Description** 

| Technical Specification       |                              |
|-------------------------------|------------------------------|
| Cartridge Type                | Closed System Headwork Group |
| Package Type                  | Nylon Package                |
| Min. Water Pressure           | 0,5 bar                      |
| Max. Water Pressure           | 10 bars                      |
| Recommended Water<br>Pressure | 3 bars                       |
| Inlet Water Temperature       | 5°C - 65°C                   |
| Supply Connection             | G 1/2" Thread                |
| Finishing                     | Chrome                       |
| Body Material                 | Brass                        |

| <u>G1/2"</u><br>ø65 | G3/4" |
|---------------------|-------|
|                     | 40    |

| Product Variants |                                  |
|------------------|----------------------------------|
| 102109450EX      | Laundry Tap with Blister Package |
| 102109452xx      | xx Localization Product Number   |