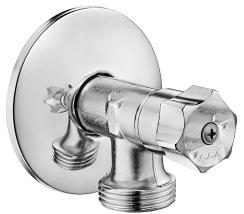

| Product Number          | 102109452EX                  |  |
|-------------------------|------------------------------|--|
| Product Name            | Laundry Tap                  |  |
| EAN Barcode             | 8693261065042                |  |
|                         |                              |  |
| Technical Specification |                              |  |
| Cartridge Type          | Closed System Headwork Group |  |

**Product Description** 

| Technical Specification       |                              |
|-------------------------------|------------------------------|
| Cartridge Type                | Closed System Headwork Group |
| Package Type                  | Nylon Package                |
| Min. Water Pressure           | 0,5 bar                      |
| Max. Water Pressure           | 10 bars                      |
| Recommended Water<br>Pressure | 3 bars                       |
| Inlet Water Temperature       | 5°C - 65°C                   |
| Supply Connection             | G 1/2" Thread                |
| Finishing                     | Chrome                       |
| Body Material                 | Brass                        |

| <u>G1/2"</u><br>ø65 | G3/4" |
|---------------------|-------|
|                     | 40    |

| Product Variants |                                  |
|------------------|----------------------------------|
| 102109450EX      | Laundry Tap with Blister Package |
| 102109452xx      | xx Localization Product Number   |