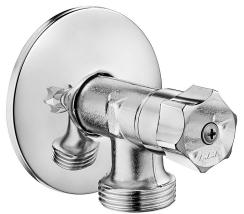

| †            | 38    |
|--------------|-------|
| G1/2"<br>Ø65 | G3/4" |

| Product Description |               |  |
|---------------------|---------------|--|
| Product Number      | 102109450EX   |  |
| Product Name        | Laundry Tap   |  |
| EAN Barcode         | 8693261065028 |  |

| Technical Specification       |                              |  |
|-------------------------------|------------------------------|--|
| Cartridge Type                | Closed System Headwork Group |  |
| Package Type                  | Blister Package              |  |
| Min. Water Pressure           | 0,5 bar                      |  |
| Max. Water Pressure           | 10 bars                      |  |
| Recommended Water<br>Pressure | 3 bars                       |  |
| Inlet Water Temperature       | 5°C - 65°C                   |  |
| Supply Connection             | G 1/2" Thread                |  |
| Finishing                     | Chrome                       |  |
| Body Material                 | Brass                        |  |