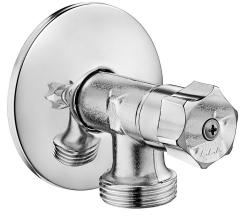

| †            | 38    |
|--------------|-------|
| G1/2"<br>Ø65 | G3/4" |

| Product Description |               |  |
|---------------------|---------------|--|
| Product Number      | 102109450EX   |  |
| Product Name        | Laundry Tap   |  |
| EAN Barcode         | 8693261065028 |  |

| Technical Specification       |                              |  |
|-------------------------------|------------------------------|--|
| Cartridge Type                | Closed System Headwork Group |  |
| Package Type                  | Blister Package              |  |
| Min. Water Pressure           | 0,5 bar                      |  |
| Max. Water Pressure           | 10 bars                      |  |
| Recommended Water<br>Pressure | 3 bars                       |  |
| Inlet Water Temperature       | 5°C - 65°C                   |  |
| Supply Connection             | G 1/2" Thread                |  |
| Finishing                     | Chrome                       |  |
| Body Material                 | Brass                        |  |