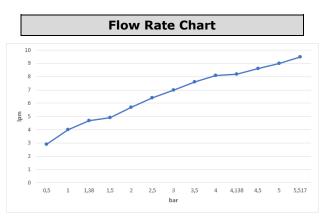

| Technical Specification       |                                            |
|-------------------------------|--------------------------------------------|
| Aerator                       | Neoperl Caché SLC                          |
| Cartridge Type                | G 1/2" 90° Ceramic<br>Headwork Group       |
| Min. Water Pressure           | 0,5 bar                                    |
| Max. Water Pressure           | 10 bars                                    |
| Recommended Water<br>Pressure | 3 bars                                     |
| Nominal Flow Rate @3bars      | 7 l/m                                      |
| Inlet Water Temperature       | 5°C - 65°C                                 |
| Supply Connection             | 700 mm G 3/8" Flexible<br>Connection Hoses |
| Finishing                     | Chrome                                     |
| Body Material                 | Brass                                      |