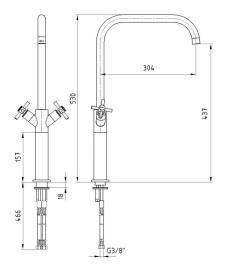

| Technical Specification       |                                            |
|-------------------------------|--------------------------------------------|
| Aerator                       | Neoperl Caché SLC                          |
| Cartridge Type                | G 1/2" 90° Ceramic<br>Headwork Group       |
| Min. Water Pressure           | 0,5 bar                                    |
| Max. Water Pressure           | 10 bars                                    |
| Recommended Water<br>Pressure | 3 bars                                     |
| Nominal Flow Rate @3bars      | 7 l/m                                      |
| Inlet Water Temperature       | 5°C - 65°C                                 |
| Supply Connection             | 700 mm G 3/8" Flexible<br>Connection Hoses |
| Finishing                     | Chrome                                     |
| Body Material                 | Brass                                      |