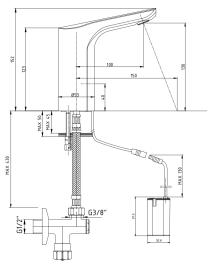

| Technical Specification       |                                           |  |  |  |
|-------------------------------|-------------------------------------------|--|--|--|
| Aerator                       | Neoperl Perlator HC                       |  |  |  |
| Cartridge Type                | Solenoid Valve – 6V                       |  |  |  |
| Min. Water Pressure           | 0,5 bar                                   |  |  |  |
| Max. Water Pressure           | 10 bars                                   |  |  |  |
| Recommended Water<br>Pressure | 3 bars                                    |  |  |  |
| Nominal Flow Rate @3bars      | 5 l/m                                     |  |  |  |
| Inlet Water Temperature       | 5°C - 65°C                                |  |  |  |
| Supply Connection             | 450 mm G 3/8" Flexible<br>Connection Hose |  |  |  |
| Supply Power                  | 4xAA 1,5V Lithium Batteries               |  |  |  |
| Finishing                     | Chrome                                    |  |  |  |
| Body Material                 | Brass                                     |  |  |  |