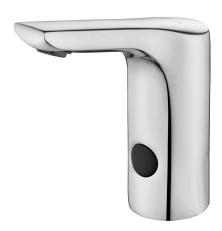

| Product Description |                            |  |  |
|---------------------|----------------------------|--|--|
| Product Number      | 108108055EX                |  |  |
| Product Name        | Battery Operated Basin Tap |  |  |
| EAN Barcode         | 8693261070244              |  |  |