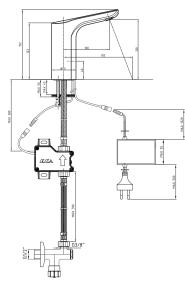

| Technical Specification       |                                           |  |  |  |
|-------------------------------|-------------------------------------------|--|--|--|
| Aerator                       | Neoperl Perlator HC                       |  |  |  |
| Cartridge Type                | Solenoid Valve - 12V                      |  |  |  |
| Min. Water Pressure           | 0,5 bar                                   |  |  |  |
| Max. Water Pressure           | 10 bars                                   |  |  |  |
| Recommended Water<br>Pressure | 3 bars                                    |  |  |  |
| Nominal Flow Rate @3bars      | 5 l/m                                     |  |  |  |
| Inlet Water Temperature       | 5°C - 65°C                                |  |  |  |
| Supply Connection             | 400 mm G 3/8" Flexible<br>Connection Hose |  |  |  |
| Supply Power                  | Adapter 220/12V                           |  |  |  |
| Finishing                     | Chrome                                    |  |  |  |
| Body Material                 | Brass                                     |  |  |  |