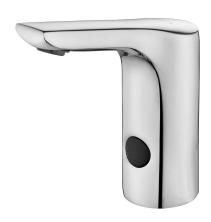

| Product Description |                          |  |  |  |
|---------------------|--------------------------|--|--|--|
| Product Number      | 108108056EX              |  |  |  |
| Product Name        | Mains Operated Basin Tap |  |  |  |
| EAN Barcode         | 8693261079629            |  |  |  |

| Technical Specification       |                                           |  |  |  |
|-------------------------------|-------------------------------------------|--|--|--|
| Aerator                       | Neoperl Perlator HC                       |  |  |  |
| Cartridge Type                | Solenoid Valve - 12V                      |  |  |  |
| Min. Water Pressure           | 0,5 bar                                   |  |  |  |
| Max. Water Pressure           | 10 bars                                   |  |  |  |
| Recommended Water<br>Pressure | 3 bars                                    |  |  |  |
| Nominal Flow Rate @3bars      | 5 l/m                                     |  |  |  |
| Inlet Water Temperature       | 5°C - 65°C                                |  |  |  |
| Supply Connection             | 400 mm G 3/8" Flexible<br>Connection Hose |  |  |  |
| Supply Power                  | Adapter 220/12V                           |  |  |  |
| Finishing                     | Chrome                                    |  |  |  |
| Body Material                 | Brass                                     |  |  |  |