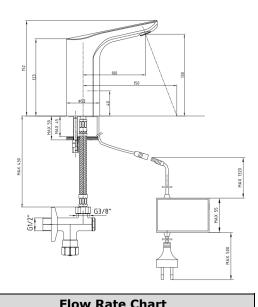

| 8 |     |   |      |     |   |     |     |     |   |       |     |   |      |
|---|-----|---|------|-----|---|-----|-----|-----|---|-------|-----|---|------|
| 7 |     |   |      |     |   |     |     |     |   |       |     |   | _    |
| 6 |     |   |      |     |   |     |     |     |   |       | _   |   |      |
| 5 |     |   |      |     |   | _   |     | _   |   |       |     |   |      |
| 4 |     |   |      |     | _ |     |     |     |   |       |     |   |      |
| 3 |     | _ |      |     |   |     |     |     |   |       |     |   |      |
| 2 |     |   |      |     |   |     |     |     |   |       |     |   |      |
| 1 |     |   |      |     |   |     |     |     |   |       |     |   |      |
| 0 | 0,5 | 1 | 1,38 | 1,5 | 2 | 2,5 | 3   | 3,5 | 4 | 4,138 | 4,5 | 5 | 5,51 |
|   |     |   |      |     |   |     | bar |     |   |       |     |   |      |

| Technical Specification       |                                            |  |  |  |
|-------------------------------|--------------------------------------------|--|--|--|
| Aerator                       | Neoperl Perlator HC                        |  |  |  |
| Cartridge Types               | Adjusting Shaft for Temperature<br>Control |  |  |  |
| cartriage Types               | Solenoid Valve – 6V for On/Off<br>Control  |  |  |  |
| Min. Water Pressure           | 0,5 bar                                    |  |  |  |
| Max. Water Pressure           | 10 bars                                    |  |  |  |
| Recommended Water<br>Pressure | 3 bars                                     |  |  |  |
| Nominal Flow Rate @3bars      | 5 l/m                                      |  |  |  |
| Inlet Water Temperature       | 5°C - 65°C                                 |  |  |  |
| Supply Connection             | 450 mm G 3/8" Flexible<br>Connection Hoses |  |  |  |
| Supply Power                  | Adapter 220/6V                             |  |  |  |
| Finishing                     | Chrome                                     |  |  |  |
| Body Material                 | Brass                                      |  |  |  |