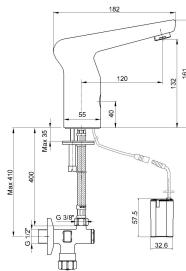

| Technical Specification       |                                           |  |  |
|-------------------------------|-------------------------------------------|--|--|
| Aerator                       | Neoperl Slim Air                          |  |  |
| Cartridge Type                | Solenoid Valve – 6V                       |  |  |
| Min. Water Pressure           | 0,5 bar                                   |  |  |
| Max. Water Pressure           | 10 bars                                   |  |  |
| Recommended Water<br>Pressure | 3 bars                                    |  |  |
| Nominal Flow Rate @3bars      | 5 l/m                                     |  |  |
| Inlet Water Temperature       | 5°C - 65°C                                |  |  |
| Supply Connection             | 450 mm G 3/8" Flexible<br>Connection Hose |  |  |
| Supply Power                  | 4xAA 1,5V Lithium Batteries               |  |  |
| Finishing                     | Chrome                                    |  |  |
| Body Material                 | Brass                                     |  |  |