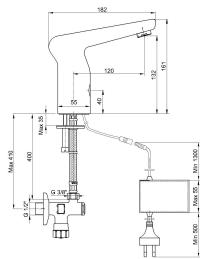

| Technical Specification       |                                           |  |  |  |
|-------------------------------|-------------------------------------------|--|--|--|
| Aerator                       | Neoperl Slim Air                          |  |  |  |
| Cartridge Type                | Solenoid Valve – 6V                       |  |  |  |
| Min. Water Pressure           | 0,5 bar                                   |  |  |  |
| Max. Water Pressure           | 10 bars                                   |  |  |  |
| Recommended Water<br>Pressure | 3 bars                                    |  |  |  |
| Nominal Flow Rate @3bars      | 5 l/m                                     |  |  |  |
| Inlet Water Temperature       | 5°C - 65°C                                |  |  |  |
| Supply Connection             | 450 mm G 3/8" Flexible<br>Connection Hose |  |  |  |
| Supply Power                  | Adapter 220/6V                            |  |  |  |
| Finishing                     | Chrome                                    |  |  |  |
| Body Material                 | Brass                                     |  |  |  |