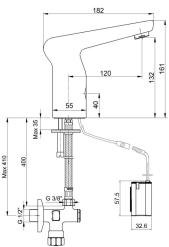

| Technical Specification       |                                            |  |  |  |
|-------------------------------|--------------------------------------------|--|--|--|
| Aerator                       | Neoperl Slim Air                           |  |  |  |
| Cartridge Types               | Adjusting Shaft for Temperature<br>Control |  |  |  |
| Cartriage Types               | Solenoid Valve – 6V for On/Off<br>Control  |  |  |  |
| Min. Water Pressure           | 0,5 bar                                    |  |  |  |
| Max. Water Pressure           | 10 bars                                    |  |  |  |
| Recommended Water<br>Pressure | 3 bars                                     |  |  |  |
| Nominal Flow Rate @3bars      | 5 l/m                                      |  |  |  |
| Inlet Water Temperature       | 5°C - 65°C                                 |  |  |  |
| Supply Connection             | 450 mm G 3/8" Flexible<br>Connection Hoses |  |  |  |
| Supply Power                  | 4xAA 1,5V Lithium Batteries                |  |  |  |
| Finishing                     | Chrome                                     |  |  |  |
| Body Material                 | Brass                                      |  |  |  |