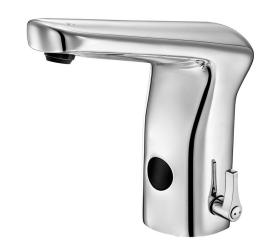

| Product Description |                                                |  |  |
|---------------------|------------------------------------------------|--|--|
| Product Number      | 108108017EX                                    |  |  |
| Product Name        | Battery Operated Basin Mixer without Waste Set |  |  |
| EAN Barcode         | 8693261069828                                  |  |  |

| Technical Specification       |                                            |  |  |  |
|-------------------------------|--------------------------------------------|--|--|--|
| Aerator                       | Neoperl Slim Air                           |  |  |  |
| Cartridge Types               | Adjusting Shaft for Temperature<br>Control |  |  |  |
| Cartriage Types               | Solenoid Valve – 6V for On/Off<br>Control  |  |  |  |
| Min. Water Pressure           | 0,5 bar                                    |  |  |  |
| Max. Water Pressure           | 10 bars                                    |  |  |  |
| Recommended Water<br>Pressure | 3 bars                                     |  |  |  |
| Nominal Flow Rate @3bars      | 5 l/m                                      |  |  |  |
| Inlet Water Temperature       | 5°C - 65°C                                 |  |  |  |
| Supply Connection             | 450 mm G 3/8" Flexible<br>Connection Hoses |  |  |  |
| Supply Power                  | 4xAA 1,5V Lithium Batteries                |  |  |  |
| Finishing                     | Chrome                                     |  |  |  |
| Body Material                 | Brass                                      |  |  |  |