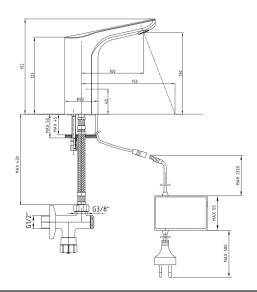

| Technical Specification       |                                            |  |  |  |
|-------------------------------|--------------------------------------------|--|--|--|
| Aerator                       | Neoperl Perlator HC                        |  |  |  |
| Cartridge Types               | Adjusting Shaft for Temperature<br>Control |  |  |  |
| cartriage Types               | Solenoid Valve – 6V for On/Off<br>Control  |  |  |  |
| Min. Water Pressure           | 0,5 bar                                    |  |  |  |
| Max. Water Pressure           | 10 bars                                    |  |  |  |
| Recommended Water<br>Pressure | 3 bars                                     |  |  |  |
| Nominal Flow Rate @3bars      | 5 l/m                                      |  |  |  |
| Inlet Water Temperature       | 5°C - 65°C                                 |  |  |  |
| Supply Connection             | 450 mm G 3/8" Flexible<br>Connection Hoses |  |  |  |
| Supply Power                  | Adapter 220/6V with UPS Device             |  |  |  |
| Finishing                     | Chrome                                     |  |  |  |
| Body Material                 | Brass                                      |  |  |  |