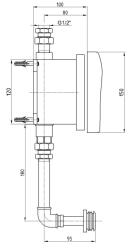

| Technical Specification       |                      |  |
|-------------------------------|----------------------|--|
| Cartridge Type                | Solenoid Valve – 12V |  |
| Min. Water Pressure           | 0,5 bar              |  |
| Max. Water Pressure           | 10 bars              |  |
| Recommended Water<br>Pressure | 3 bars               |  |
| Nominal Flow Rate @3bars      | 0,76 lpf             |  |
| Inlet Water Temperature       | 5°C - 65°C           |  |
| Supply Connection             | G 1/2" Thread        |  |
| Supply Power                  | Adapter 220/12V      |  |
| Max. Water Flow Time          | 15 secs              |  |
| Finishing                     | Chrome               |  |
| Body Material                 | Brass                |  |